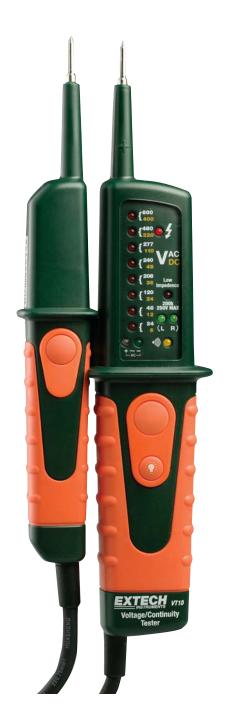

## **Multifunction Voltage Tester**

Voltage, Continuity and Phase Tester with Flashlight; Double molded IP64 housing
Continuity Test with audible tone

## **Features:**

- LED AC/DC voltage indication:
   AC: 24, 48, 120, 208, 240, 277, 480, 600
   DC: 6, 12, 24, 36, 48, 110, 220, 400
- Polarity detection with LEDs for positive and negative DC
- Two handed operation for low impedance testing
- · Built-in flashlight for testing in tight areas
- Rubberized double-molded IP64 housing
- Meets EN61243-3 safety rating
- Dimensions: 9.4x3x1.6" (240x78x40mm);
   Weight: 8.4oz (237g)
- Complete with 2 AAA batteries, protective cap, and pouch case